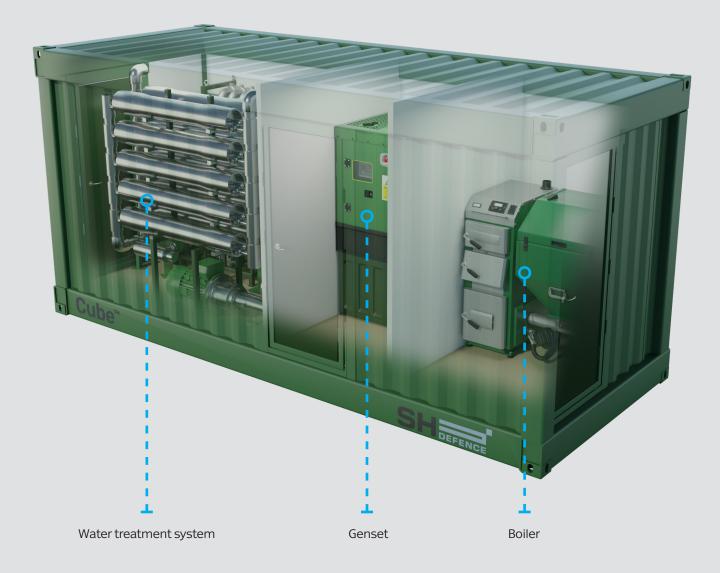

## Cube<sup>™</sup> Mobile Pioneer Module

This container is a stand-alone 3-1 unit. The first part contains a complete turnkey water treatment system and provides unlimited desalinated potable or technical water anywhere, anytime. The second part is a Genset designed to run at full capacity in land-based harsh environments. The third part is a boiler system for heating of houses, supply to hospitals or other mobile container solutions like offices, field kitchens and hospitals.