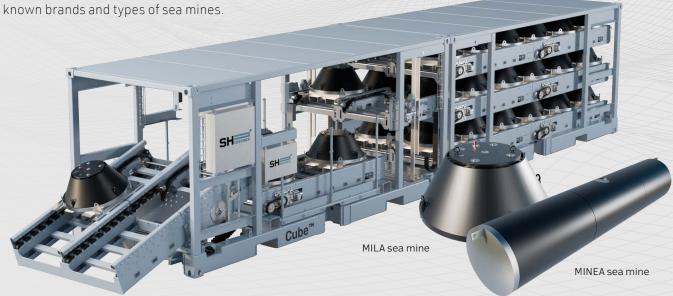

## Sea Mine laying system

Containerized semi or fully automatic Mine laying system capable of handling most known brands and types of sea mines.

## The Cube™ Mine Laying System

The Cube™ Mine laying system consists of a 20ft ISO-seized mine launching module and one or more storage modules capable of handling most known brands and types of sea mines.

The system allows sea mines to be deployed individually or in tactical patterns with recorded locations for future retrieval or deactivation.

The Cube<sup>™</sup> Mine laying and Mine storage system effectively stores and transports mines on land or sea. Loading from quayside to vessel or vessel to vessel is also fast.