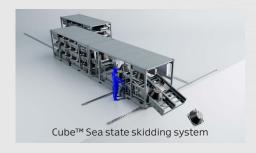

The Cube™ Mine laying system provides a solution to a wide range of practical and safety challenges, such as logistics, manpower, and safe handling at sea.

For platforms prepared for Cube™ modular components, the Cube™ Sea state skidding system provides an option

to store mine laying and mine storage modules in the vessel's hangar or mission bay and quickly mobilize them when needed.

SH Defence provides the design and production of custom-made equipment and  $Cube^{TM}$  System modules for naval forces and coast guards worldwide.