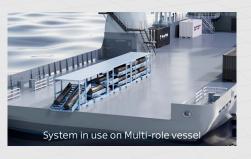

## The Cube™ Mine Laying System

The Cube™ Mine laying system consists of a 20ft ISO-seized mine launching module and one or more storage modules capable of handling most known brands and types of sea mines.

The system allows sea mines to be deployed individually or in tactical patterns with recorded locations for future retrieval or deactivation.

The Cube<sup>™</sup> Mine laying and Mine storage system effectively stores and transports mines on land or sea. Loading from quayside to vessel or vessel to vessel is also fast.