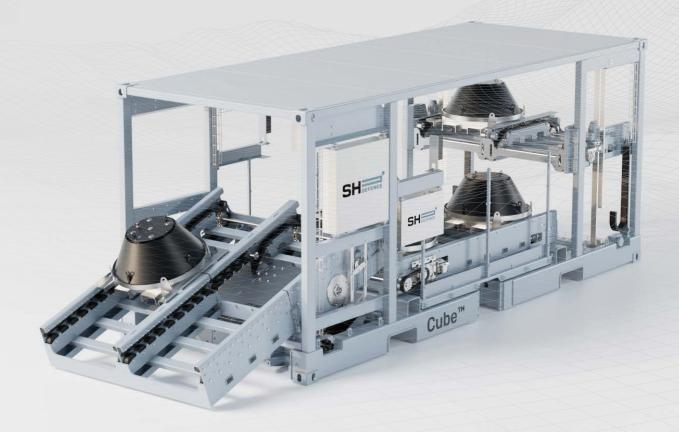

## Sea Mine laying system

Containerized semi or fully automatic Mine laying system capable of handling most known brands and types of sea mines.

## The Cube™ Mine Laying System

The Cube™ Mine laying system consists of a 20ft ISO-seized mine launching module and one or more storage modules capable of handling most known brands and types of sea mines.

The Cube™ Mine laying system is semi- or fully automatic. In the past, manual and often unsafe handling and deployment of sea mines could now be replaced with safe handling in high sea states with a minimum crew requirement.